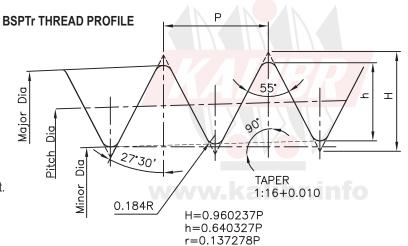

# BRITISH STANDARD PIPE TAPER THREADS (BSPTr)

Application: Used for fastening of pipe threads where, pressure tight joints are required on threads.

## **SPECIFICATION:**

BS Standard: BS 21-1985.

Indian Standard: \*Basic Dimensions:

nensions: IS 554–1975,

\* Gauging Practice:

IS 8999 - 1979

\* These specifications are replaced first by ISO 7/2-1984 & later on by ISO 7/2-2000.
As these gauges are still used in industry.
we manufacture these based on specific customer request.