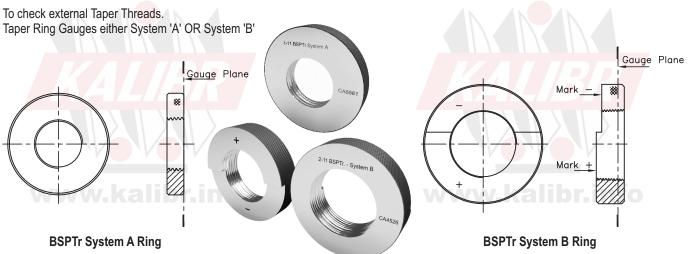

### MANUFACTURING RANGE.

| Diameter (Inch)                                   | TPI      | Type of Gauges           |                              |                                     |                                           |
|---------------------------------------------------|----------|--------------------------|------------------------------|-------------------------------------|-------------------------------------------|
| 1/16, & 1/8<br>1⁄4 & 3/8                          | 28<br>19 | Thread Plug<br>Gauges    | Thread Ring Gauges<br>Gauges | Check Plug<br>to check              | Wear Check Plug Gauges to check/          |
| 1/2 & 3/4<br>1,1.1/4,1.1/2,2, 2.1/2, 3<br>4, 5, 6 | 14       | System A.<br>& System B. | System A<br>& System B       | NEW Rings<br>System A<br>& System B | calibrate used Rings. System A & System B |