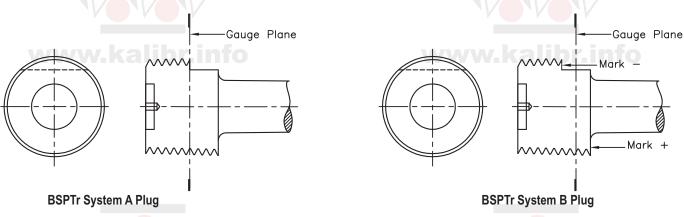

### To check Internal Taper Threads -

Taper Thread Plug either System 'A' OR System 'B'