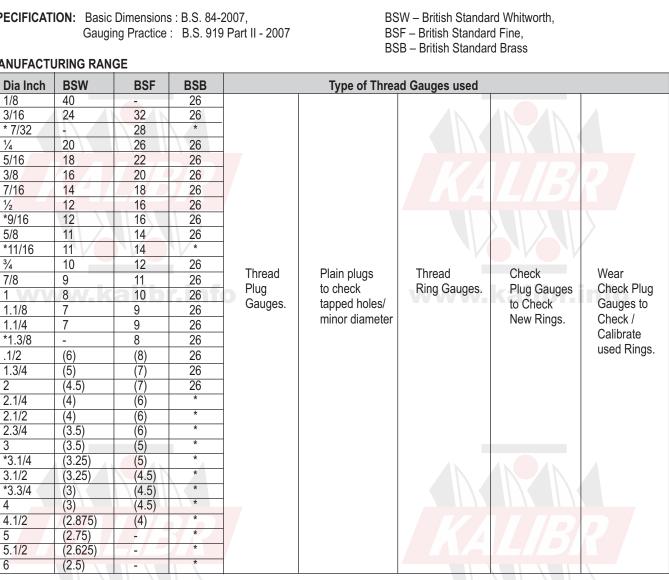

SPECIFICATION: Basic Dimensions : B.S. 84-2007,

## MANUFACTURING RANGE

1⁄4

1/2

3⁄4

2

3

4

5

6

\* Not recommended for use.

- Gauges of TPI in parenthesis are supplied in Truncated Form.
- We manufacture Gauges of diameter & TPI combination not covered above (Whits), based on customer request.